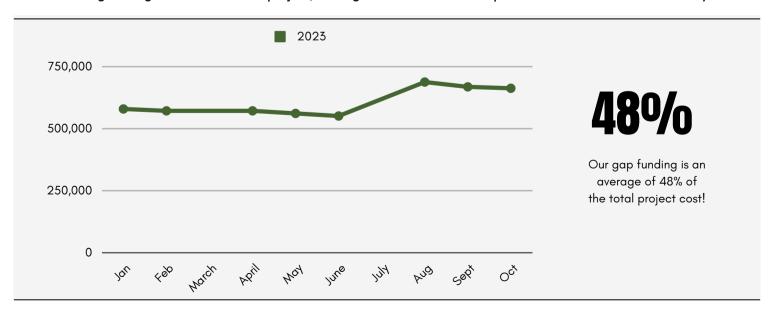

#### **Loans**

Our loan balances are an indicator of our financial packaging for start-up, retention, and acqusition. Some additionals loans that we packaged are not reflected here, as we are not the administrator for all loans. Some of you maybe wondering why we celebrated over a million in loans but it's not reflected here. That is because we don't administer over \$350,000 of the funds we secured on behalf of our clients. It should be noted that a healthy loan portfolio will show both reductions due to payments collected and increases as we close new loans. Our gap funding averages 48% of the total project, making these numbers a multiplier of investment in our community.