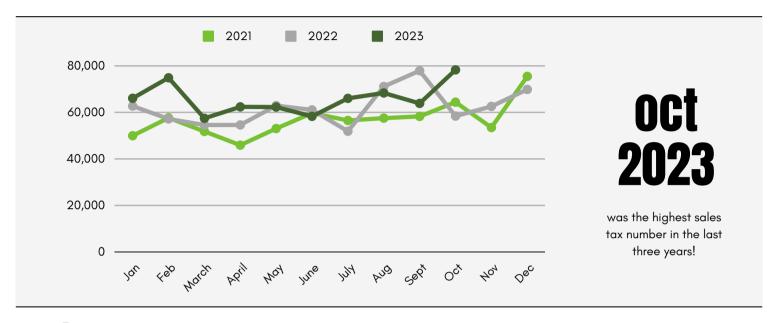

#### **Sales Tax**

November and December 2023 numbers were not yet available at the time this report was created.